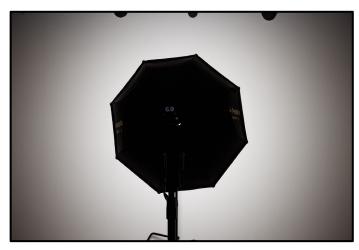

#### Thinner diffusers allow for less battery

Using the thinner diffuser, the same light stamp could be generated using less power and saving battery life. A thicker diffuser instead creates a softer, more subdued light stamp with less defined shadow and a more uniform light spread.

Diffuser 0.5 f-stop

Diffuser 1 f-stop

Diffuser 1.5 f-stop