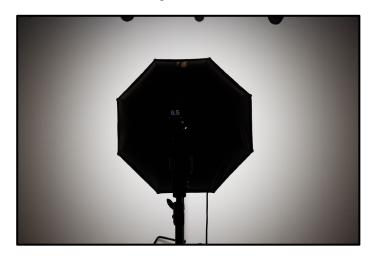

#### Removing the inner diffuser to create hotspots

The light stamp for different diffusers will not give different spread, but removing the inner diffuser can create hotspots with different characteristics.

Diffuser 0.5 f-stop

Diffuser 1 f-stop

Diffuser 1.5 f-stop