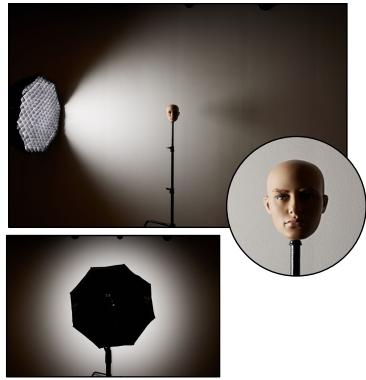

**Edge Mask** 

#### **Great for product photography**

Creates rim light around the subject.