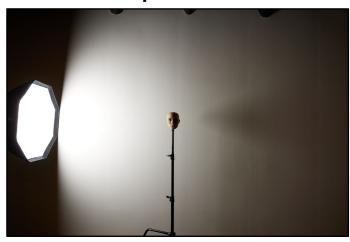

#### **Diffuser**

Balanced soft light

The standard diffuser gives a wide light spread creating beautiful soft light.

**Softgrid** 

**Increased contrast** 

Gives a tighter light spread that is useful in smaller environments.

**Edge Mask** 

#### **Great for product photography**

Creates rim light around the subject.