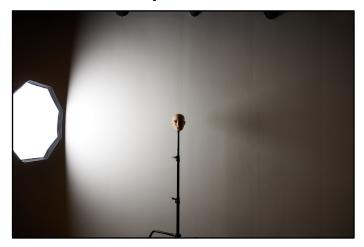

#### **Diffuser**

Balanced soft light

The standard diffuser gives a wide light spread creating beautiful soft light.

**Softgrid** 

**Increased contrast** 

Gives a tighter light spread that is useful in smaller environments.