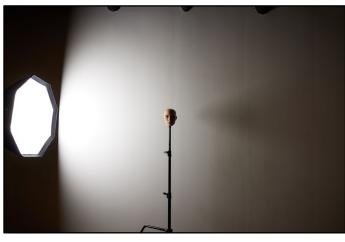

#### **Diffuser**

Balanced soft light

The standard diffuser gives a wide light spread creating beautiful soft light.

**Softgrid** 

**Increased contrast** 

Gives a tighter light spread that is useful in smaller environments.

**Edge Mask** 

#### **Great for product photography**

Creates rim light around the subject.