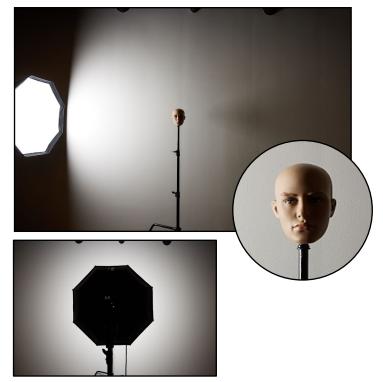

#### **Diffuser**

Balanced soft light

The standard diffuser gives a wide light spread creating beautiful soft light.

**Softgrid** 

**Increased contrast** 

Gives a tighter light spread that is useful in smaller environments.

**Edge Mask** 

#### **Great for product photography**

Creates rim light around the subject.