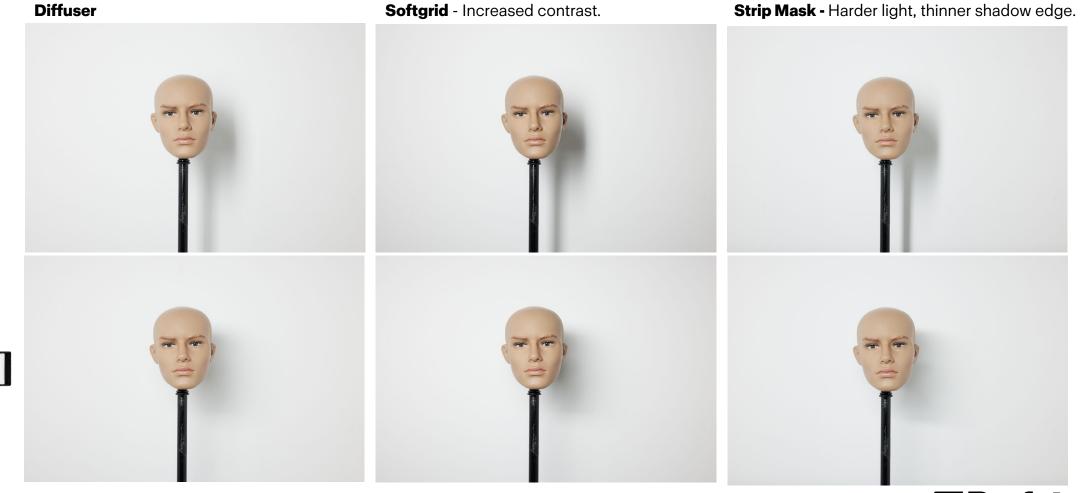

## **Profoto Softbox 1x4' Strip**

## **Comparative guide**

# **Comparative guide**

**Diffuser Softgrid** - Narrower spread. **Strip Mask** - Hardens the light.